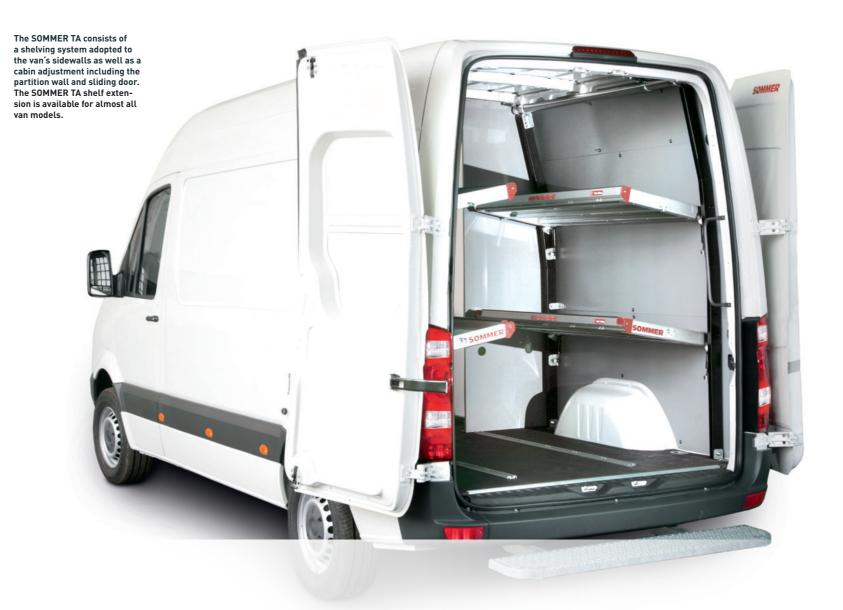

#### SHELF BODIES WITH SYSTEM

The SOMMER TA is an innovative panel van shelf conversion which stands out due to its numerous practice-oriented solutions and additional benefits. The extremely light structure (from around 200 kg upwards) is nevertheless very robust: with an approved working load of 200 kg respectively, the foldable shelves have set new standards in this class. The intelligent connection of the shelving to the original superstructure allows optimal utilisation of space with 520 mm to 550 mm wide shelves and a particularly wide central gangway.

Optimisation of the driver's cab as well as the partition wall with stable sliding door are features of the SOMMER TA standard equipment. An automatic loading area locking system is available as an option.

#### 01 PERFECT UTILISATION OF SPACE

The wide aluminium shelves are foldable which means the loading area is also suitable for larger-sized goods. When folded, the shelf flooring is accommodated between the vertical shelf supports.

#### 02 LOAD-SECURING RAILS

Thanks to the lashing rails in the shelves and on the floor of the loading area, the load can be secured quickly and reliably in all directions including when the shelves are in a folded position.