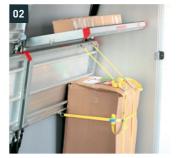

#### 02 LOAD-SECURING RAILS

Thanks to the lashing rails in the shelves and on the floor of the loading area, the load can be secured quickly and reliably in all directions including when the shelves are in a folded position.