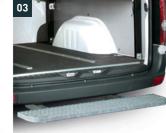

#### 03 SAFE ACCESS STEP AT THE REAR

A non-slip, wide step fitted directly under the rear door ensures safe loading and unloading procedures. The special mounting prevents any damage to the vehicle frame in the case of a collision.