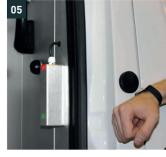

#### 05 AUTOMATIC LOCKING SYSTEM

The optional locking system is coupled to the vehicle's central locking system and automatically locks the loading area doors and thus provides a high level of security.