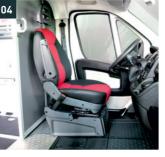

#### 04 OPTIMISED DRIVER'S CAB

The securely-mounted partition wall is equipped with a very stable sliding door and provides the best level of protection against shifting loads. The driver's cab is fitted with checker plate in the entrance/exit area and reaches 1.90 m standing height.