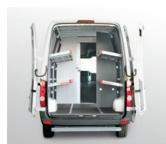

#### 02 LOAD-SECURING RAILS

Thanks to the lashing rails in the shelves and on the floor of the loading area, the load can be secured quickly and reliably in all directions including when the shelves are in a folded position.

#### 05 AUTOMATIC LOCKING SYSTEM

The optional locking system is coupled to the vehicle's central locking system and automatically locks the loading area doors and thus provides a high level of security.