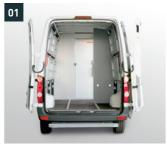

#### 01 PERFECT UTILISATION OF SPACE

The wide aluminium shelves are foldable which means the loading area is also suitable for larger-sized goods. When folded, the shelf flooring is accommodated between the vertical shelf supports.

#### 03 SAFE ACCESS STEP AT THE REAR

A non-slip, wide step fitted directly under the rear door ensures safe loading and unloading procedures. The special mounting prevents any damage to the vehicle frame in the case of a collision.

#### 04 OPTIMISED DRIVER'S CAB

The securely-mounted partition wall is equipped with a very stable sliding door and provides the best level of protection against shifting loads. The driver's cab is fitted with checker plate in the entrance/exit area and reaches 1.90 m standing height.